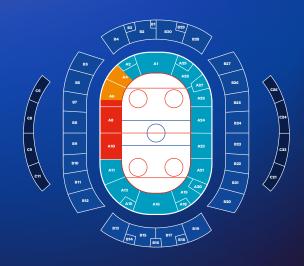

## VIP Champions' Hall

The VIP Champions' Hall will serve guests in the heart of the arena where the best seats will enhance the 2025 IIHF Ice Hockey World Championship experience. Whether you are enjoying a game with colleagues or friends, the modern venue and our excellent service before the game, during the intermissions and after the game game will make your VIP experience seamless. Our VIP staff will ensure a successful and unforgettable evening!

#### VIP package includes:

- ✓ VIP event at Annexet before team Sweden game
- Service also available during intermissions and after the game
- ✓ Premium category seats or possibility to book cat. 1
- ✓ Own VIP entrance
- ✓ Delicious buffet and own, dedicated bar area
- ✓ Includes two beverages
- ✓ Own lounge area upstairs with additional charge
- ✓ Pregame program led by hosts and hockey experts and VIP hosts making sure that you will have an unforgettable night of hockey!

CAT1 ticket

Premium Ticket