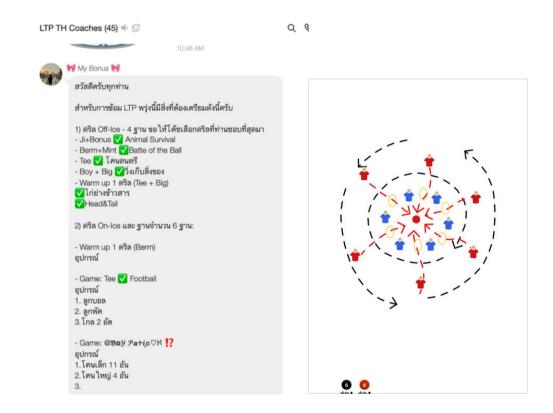

#### Pre-Practice

| Off-Ice                 |       |       | On-Ice                |       |              |      |      |
|-------------------------|-------|-------|-----------------------|-------|--------------|------|------|
| # of Stations จำนวนฐาน  | 4     |       |                       | 6     |              |      |      |
| Start Time เวลาเริ่ม    | 17:00 |       |                       | 18:15 |              |      |      |
| End Time เวลาจบ         | 17:45 |       |                       | 19:15 |              |      |      |
| Duration ระยะเวลา       | 0:45  | นาที  |                       | 1:00  | ชั่วโมง/นาที |      |      |
| Warm-Up และ แบ่งกลุ่ม   | 0:10  | นาที  |                       | 0:10  | นาที         |      |      |
| Min. / Station นาที/ฐาน | 0:08  | นาที  |                       | 0:08  | นาที         |      |      |
|                         |       |       |                       |       |              |      |      |
| Off-Ice                 |       |       | On-Ice                | •     |              |      |      |
| Warm-Up และ แบ่งกลุ่ม   | 17:00 | 17:10 | Warm-Up และ แบ่งกลุ่ม | 18:15 | 18:25        |      |      |
| 1st Rotation            | 17:10 | 17:18 | 1st Rotation          | 18:25 | 18:33        |      |      |
| 2nd Rotation            | 17:18 | 17:27 | 2nd Rotation          | 18:33 | 18:41        |      |      |
| 3rd Rotation            | 17:27 | 17:36 | 3rd Rotation          | 18:41 | 18:50        |      |      |
| 4th Rotation            | 17:36 | 17:45 | 4th Rotation          | 18:50 | 18:58        |      |      |
|                         |       |       | 5th Rotation          | 18:58 | 19:06        |      |      |
|                         |       |       | 6th Rotation          | 19:06 | 19:14        |      |      |
|                         |       |       | Photo (1-Minute)      | 19:14 | 19:15        | 0:01 | นาที |

Planing on **time duration** both Off-Ice and On-Ice according to the number of stations

Planning with coaches on **Off-Ice** about drills and props required

On-Ice plan with stations and key learning points