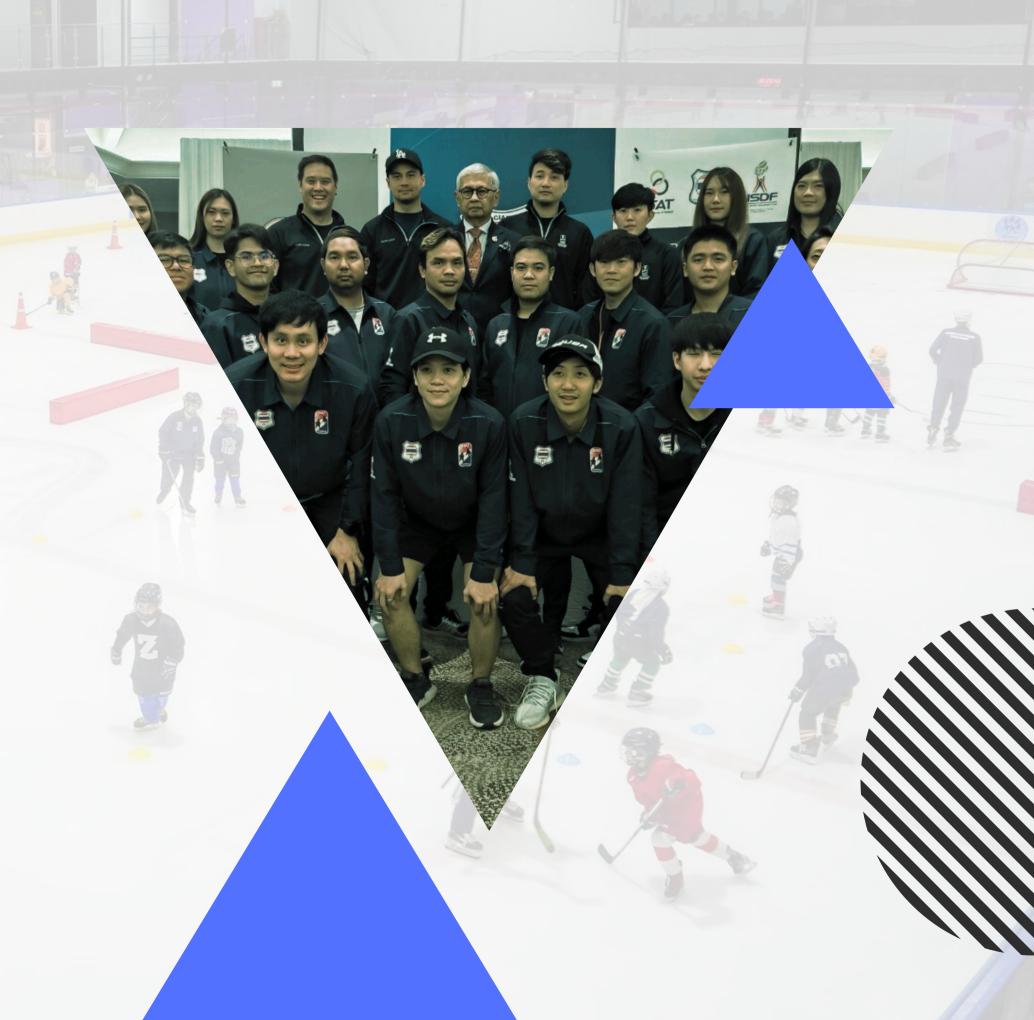

## LTP Seminar 2024

- To develop more coaches with LTP skills
- 25 coaches attended
- 4 days LTP seminars
- LTP Instructors: Marius, Phung, M, and Pek
- Learn by doing through 2 off-ice & 2 on-ice sessions
- Live translation in seminar