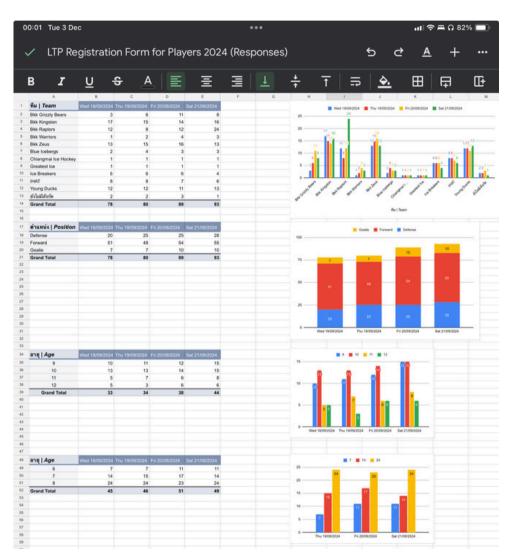

#### Pre-Practice

Google Form to collect Registrations

Info about registered players for more planning

Communicated via Line App with

- Posters
- Location
- Date/Time
- Registration

#### Pre-Practice

| Off-Ice                 |       |       | On-Ice                |       |              |      |      |
|-------------------------|-------|-------|-----------------------|-------|--------------|------|------|
| # of Stations จำนวนฐาน  | 4     |       |                       | 6     |              |      |      |
| Start Time เวลาเริ่ม    | 17:00 |       |                       | 18:15 |              |      |      |
| End Time เวลาจบ         | 17:45 |       |                       | 19:15 |              |      |      |
| Duration ระยะเวลา       | 0:45  | นาที  |                       | 1:00  | ชั่วโมง/นาที |      |      |
| Warm-Up และ แบ่งกลุ่ม   | 0:10  | นาที  |                       | 0:10  | นาที         |      |      |
| Min. / Station นาที/ฐาน | 0:08  | นาที  |                       | 0:08  | นาที         |      |      |
|                         |       |       |                       |       |              |      |      |
| Off-Ice                 |       |       | On-Ice                | •     |              |      |      |
| Warm-Up และ แบ่งกลุ่ม   | 17:00 | 17:10 | Warm-Up และ แบ่งกลุ่ม | 18:15 | 18:25        |      |      |
| 1st Rotation            | 17:10 | 17:18 | 1st Rotation          | 18:25 | 18:33        |      |      |
| 2nd Rotation            | 17:18 | 17:27 | 2nd Rotation          | 18:33 | 18:41        |      |      |
| 3rd Rotation            | 17:27 | 17:36 | 3rd Rotation          | 18:41 | 18:50        |      |      |
| 4th Rotation            | 17:36 | 17:45 | 4th Rotation          | 18:50 | 18:58        |      |      |
|                         |       |       | 5th Rotation          | 18:58 | 19:06        |      |      |
|                         |       |       | 6th Rotation          | 19:06 | 19:14        |      |      |
|                         |       |       | Photo (1-Minute)      | 19:14 | 19:15        | 0:01 | นาที |