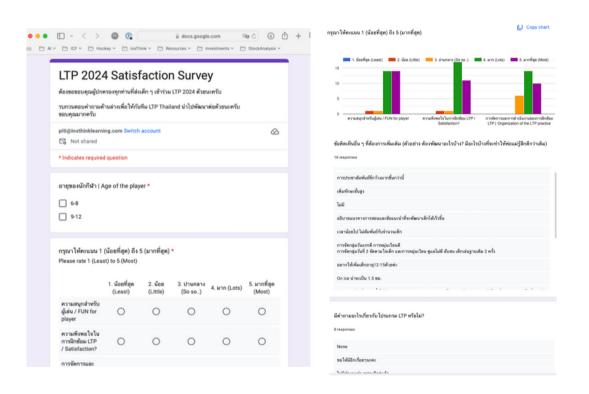

## LTP Seminar 2024

- To develop more coaches with LTP skills
- 25 coaches attended
- 4 days LTP seminars
- LTP Instructors: Marius, Phung, M, and Pek
- Learn by doing through 2 off-ice & 2 on-ice sessions
- Live translation in seminar