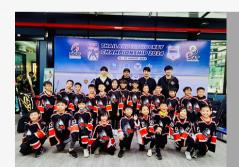

## LTP Seminar 2024

- To develop more coaches with LTP skills
- 25 coaches attended
- 4 days LTP seminars
- LTP Instructors: Marius, Phung, M, and Pek
- Learn by doing through 2 off-ice & 2 on-ice sessions
- Live translation in seminar