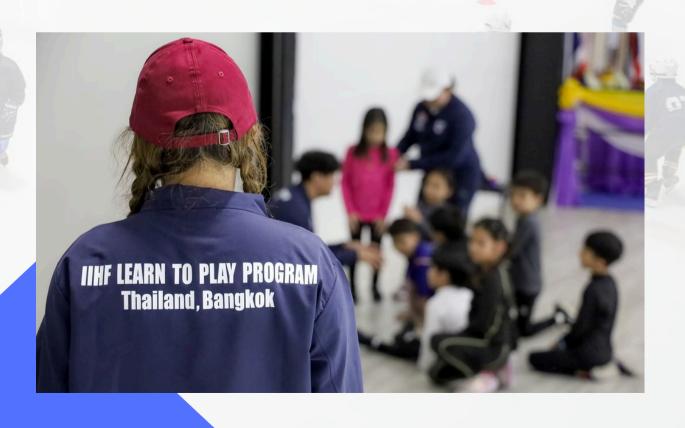

#### Ollntroduction

12 ice rinks

850 players

14 clubs

2022

LTP Instructor Seminar

2023

LTP TH Seminar #1 & LTP TH sessions began

# Seminars and Practices

After LTP seminar in 2023:

• We launched LTP TH camp (8 sessions)

## LTP TH Practices 2023

- Supported by IHAT
- 8 Sessions (Off-Ice & On-Ice)
- 24 players joined -> 90% active ice hockey players (2024)