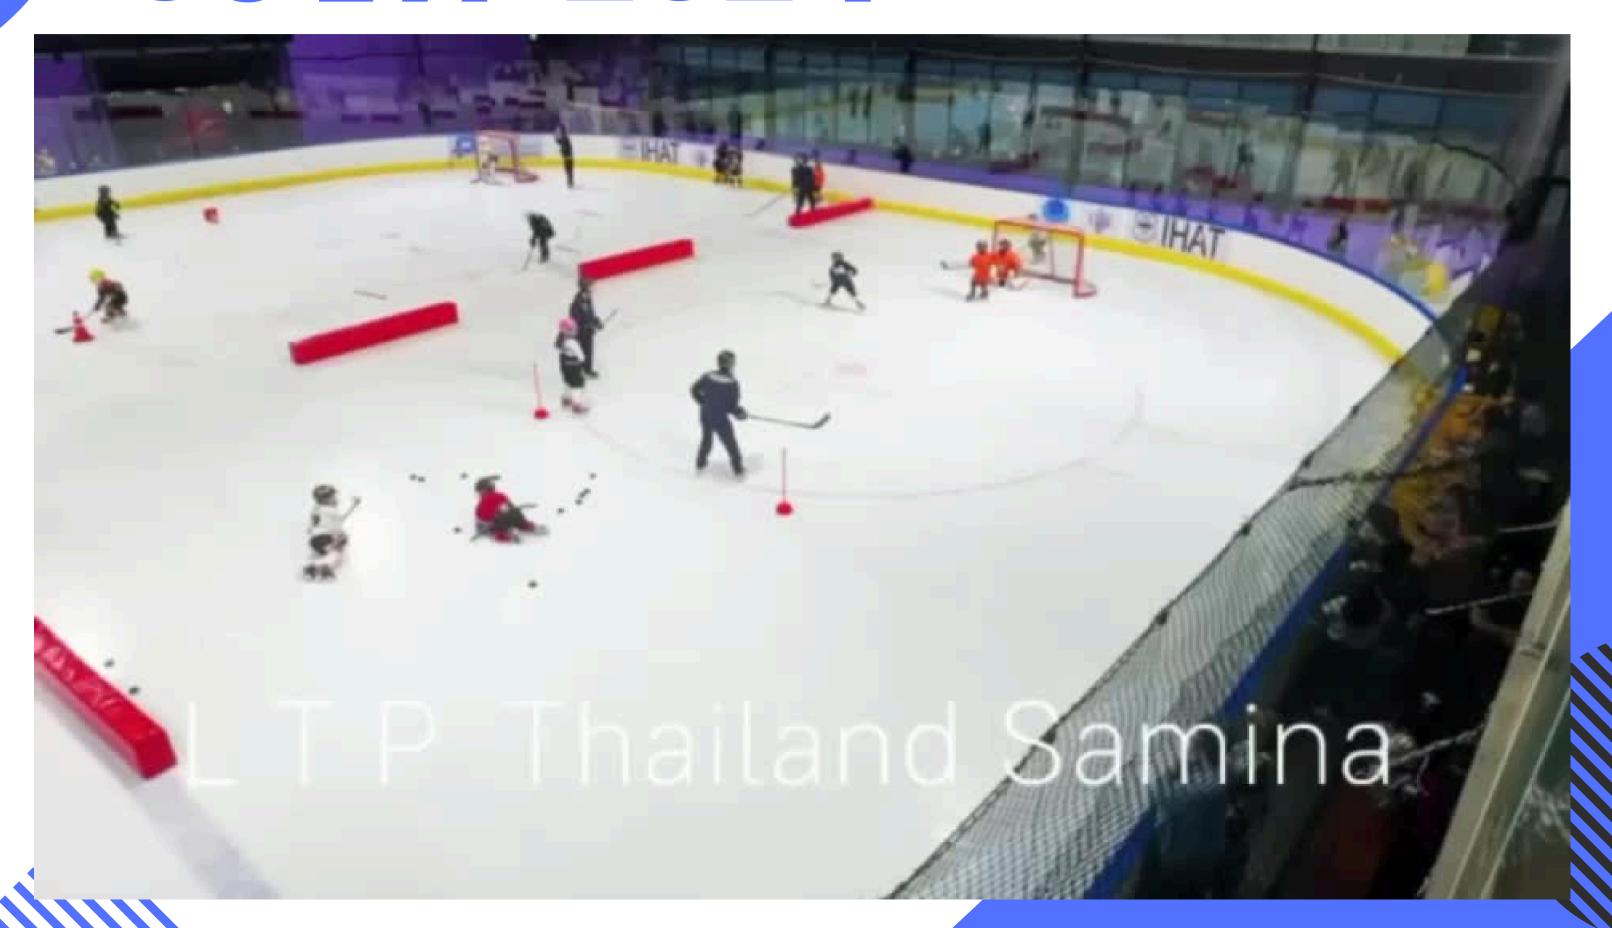

## LTP TH Practices 2023

- Supported by IHAT
- 8 Sessions (Off-Ice & On-Ice)
- 24 players joined -> 90% active ice hockey players (2024)

## 03 LTP 2024 On-Ice Practice

Skeptical & High-Confident

Dothings MY way or highway!

Chaos EVERYWHERE

Blaming others and himself + to be COACHED