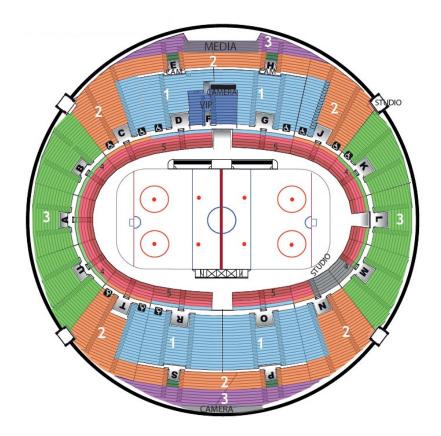

#### **SCANDINAVIUM ARENA**

|                                              | Cat 1 | Cat 2 | Cat 3 | Cat 4 | Cat<br>5 |
|----------------------------------------------|-------|-------|-------|-------|----------|
| Preliminary round Group A(1-2 games)         | 495   | 350   | 270   | 180   | 145      |
| Preliminary round Group A youth ticket       | -     | -     | -     | -     | 120      |
| Playoff, 2 Jan (Rel. 1, Quarter-final 2 & 4) | 545   | 395   | 330   | 300   | 145      |
| Playoff, 4 Jan (Rel. 2, Semi-final 1 & 2)    | 595   | 445   | 400   | 320   | 195      |
| Playoff, 5 Jan (Rel. 3, Bronze & Final)      | 645   | 495   | 450   | 350   | 245      |
|                                              |       |       |       |       |          |

All prices in SEK. Service charges will be added, SEK 20-60 per ticket.