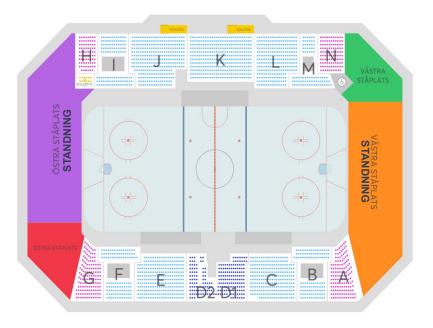

## **FRÖLUNDABORG ARENA**

|                                      | Cat 1 | Cat 2 (standing) |
|--------------------------------------|-------|------------------|
| Preliminary round (1-2 games)        | 415   | 160              |
| Preliminary round Youth ticket       |       | 120              |
| Playoff, 2 Jan (Quarter-final 1 & 3) | 545   | 245              |

All prices in SEK. Service charges will be added, SEK 20-60 per ticket.