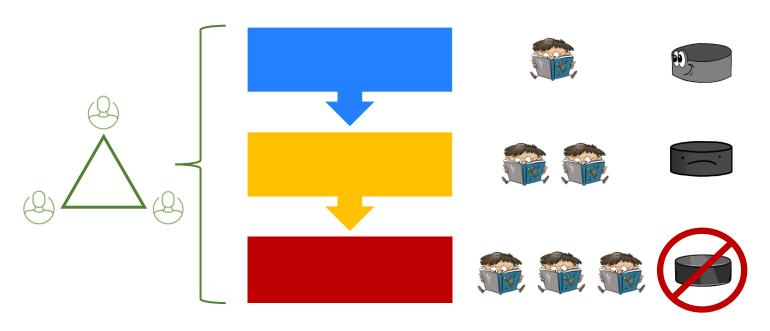

### **MORE-TIME-MODEL**

#### **GOALS**

- 51% education 49% Sport
- Consistency and transparency
- Equal and known rules
- Sport and school as a unit
- School support
- **Avoid restrictions**
- Supervised learning time
- Learning coaching
- **School Coordinator**
- Signal light feedback