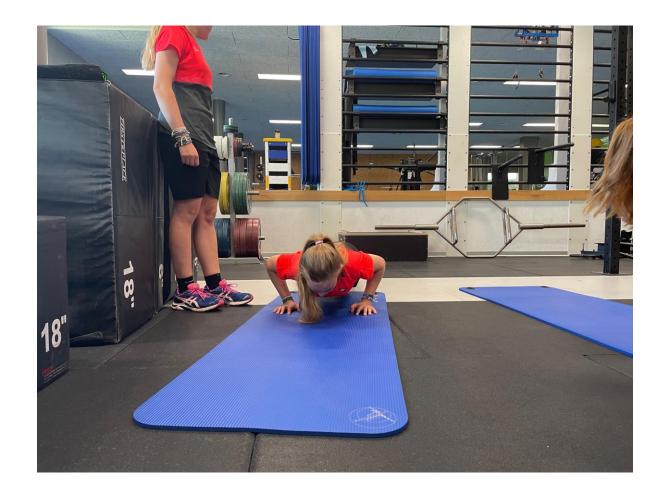

### U16 WOMEN'S NATIONAL TEAM OFF ICE TRAINING CAMPS

#### 2 weekends in Magglingen

25 players - T2

#### **Day Program**

- 1 Practice in the gym
- 1 practice focus; speed, game
- 1 theory session