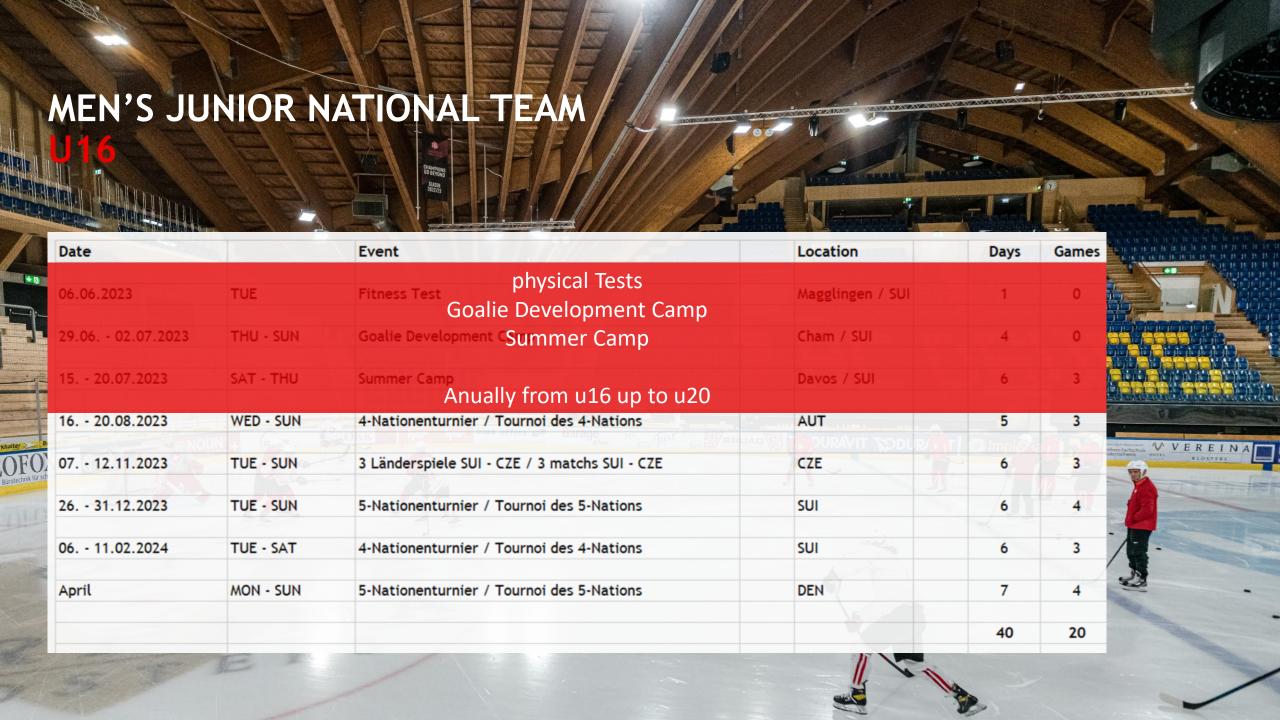

| Date                   |           | Event                                                    | Location         | Days | Games |
|------------------------|-----------|----------------------------------------------------------|------------------|------|-------|
| 20.05.2023             | SAT       | Off-Ice Stützpunkttraining (Talentpool)                  | Magglingen       | 1    | 0     |
| 03.06.2023             | SAT       | Off-Ice Stützpunkttraining (Talentpool)                  | Magglingen       | 1    | 0     |
| 10.06.2023             | SAT       | Off-Ice Stützpunkttraining (Talentpool)                  | Magglingen       | 1    | 0     |
| 17.06.2023             | SAT       | Off-Ice Stützpunkttraining (Talentpool)                  | Magglingen       | 1    | 0     |
| 24.06.2023             | SAT       | Off-Ice Stützpunkttraining (Talentpool)                  | Magglingen       | 1    | 0     |
| 06.08.2023             | SUN       | On-lce Tryout                                            | Zuchwil          | 1    | 0     |
| 19.08.2023             | SAT       | Performance Test "TALENT" Gruppe 1                       | Magglingen       | 1    | 0     |
| 20.08.2023             | SUN       | Performance Test "TALENT" Gruppe 2                       | Magglingen       | 1    | 0     |
| 24 29.09.2023          | SUN-FRI   | 3T Talent Treff Tenero (inkl. 1 Spiel U15 Top)           | Tenero           | 6    | 1     |
| 04.10.2023             | WED       | Stützpunkttraining West / Entraînement Stationaire Ouest | OYM              | 0.5  | 0     |
| 18.10.2023             | WED       | Stützpunkttraining Ost/ Entraînement Stationaire Est     | Swiss Life Arena | 0.5  | 0     |
| 25.10.2023             | WED       | Stützpunkttraining Ost/ Entraînement Stationaire Est     | Swiss Life Arena | 0    | 0     |
| 01.11.2023             | WED       | Stützpunkttraining West / Entraînement Stationaire Ouest | Zuchwil          | 0.5  | 0     |
| 15.11.2023             | WED       | Stützpunkttraining Ost/ Entraînement Stationaire Est     | ОҮМ              | 0.5  | 0     |
| 22.11.2023             | WED       | Stützpunkttraining West / Entraînement Stationaire Ouest | Zuchwil          | 0.5  | 0     |
| 29.11.2023             | WED       | Stützpunkttraining Ost/ Entraînement Stationaire Est     | Swiss Life Arena | 0.5  | 0     |
| 06.12.2023             | WED       | Stützpunkttraining West / Entraînement Stationaire Ouest | Zuchwil          | 0.5  | 0     |
| 20.12.2023             | WED       | Stützpunkttraining Ost/ Entraînement Stationaire Est     | Swiss Life Arena | 0.5  | 0     |
| 19.01 01.02.2024       | FRI - THU | Youth Olympic Games                                      | Gangwon / KOR    | 14   | 4     |
| 05 11.02.2024          | MON - SUN | Women's Cup                                              | AUT              | 7    | 3     |
| 14.02.2024             | WED       | Stützpunkttraining Ost/ Entraînement Stationaire Est     | Swiss Life Arena | 0.5  | 0     |
| 21.02.2024             | WED       | Stützpunkttraining West / Entraînement Stationaire Ouest | Zuchwil          | 0.5  | 0     |
| 28.02.2024             | WED       | Stützpunkttraining Ost/ Entraînement Stationaire Est     | Swiss Life Arena | 0.5  | 0     |
| 06.03.2024             | WED       | Stützpunkttraining West / Entraînement Stationaire Ouest | TBA              | 0.5  | 0     |
| 13.03.2024             | WED       | Stützpunkttraining Ost/ Entraînement Stationaire Est     | Swiss Life Arena | 0.5  | 0     |
| 20.03.2024             | WED       | Stützpunkttraining West / Entraînement Stationaire Ouest | TBA              | 0.5  | 0     |
| 27.03.2024             | WED       | Stützpunkttraining Ost/ Entraînement Stationaire Est     | Swiss Life Arena | 0.5  | 0     |
| 03.04.2024             | WED       | Stützpunkttraining West / Entraînement Stationaire Ouest | TBA              | 0.5  | 0     |
| April 2024             |           | 2023 European U16 Women's Ice Hockey Cup                 | TBA              | 6    | 4     |
| Änderungen vorbehalten |           |                                                          |                  | 49   | 12    |