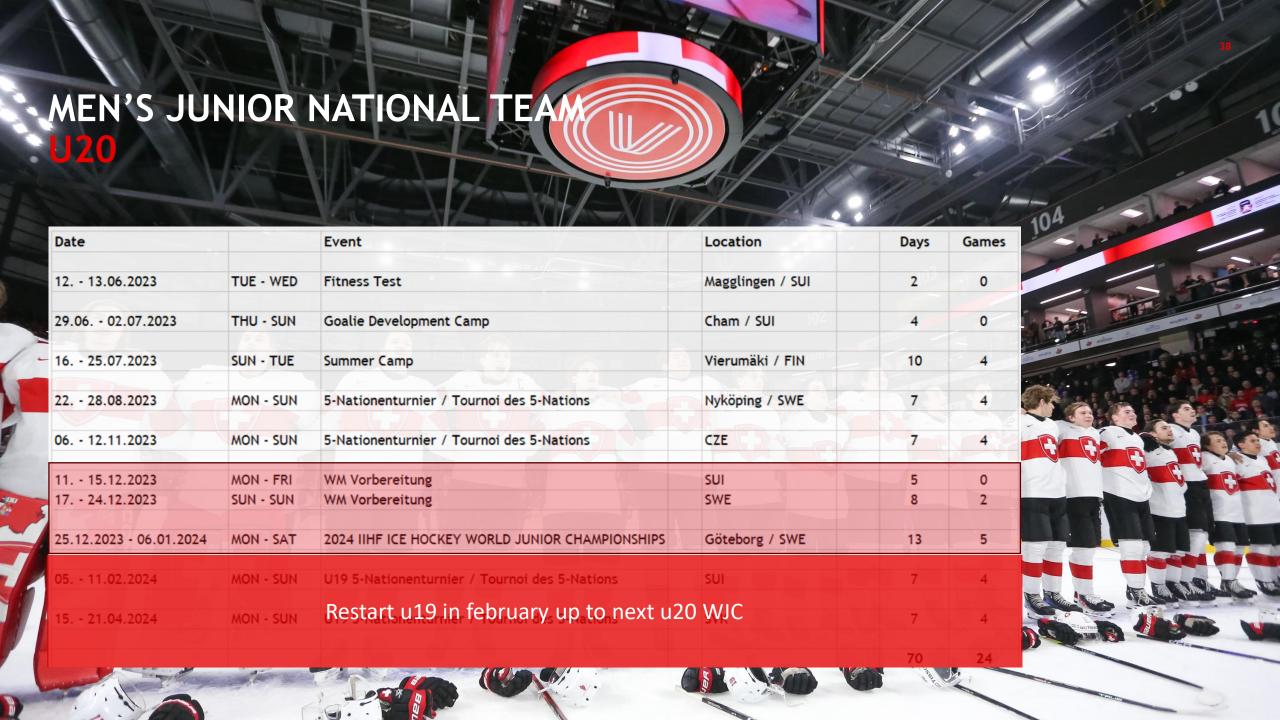

# WNT U18 SEASON SCHEDULE 2024/2025

### U18 SWISS WOMEN'S NATIONAL TEAM SEASON SCHEDULE 2024/2025