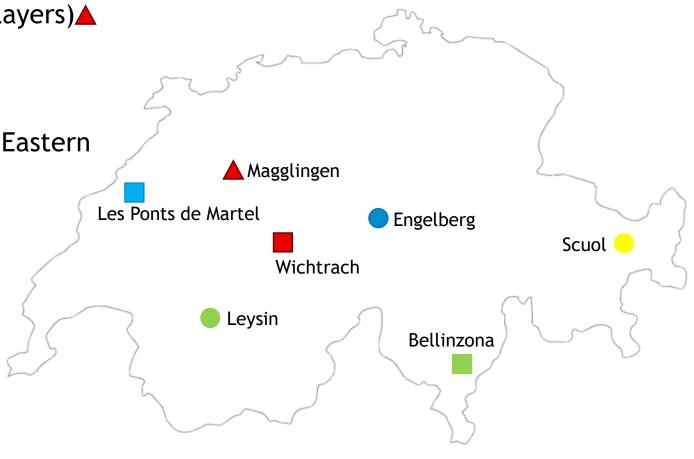

### IIHF WEBINAR NATIONAL TEAMS PROGRAMME U15-PROGRAMM

U15 Perfomance Test (1 day → 180 Players) ▲
 1 Day U14 / U15 Coaches Meeting

U15 Summercamp (5 days)
 3 Regions → Romandie, Central, Eastern

1st Tournament (2 days)
 Wichtrach

2nd Tournamnet (2 days)
 Les Ponts de Martel

3rd Final-Tournament (2 days)
 Bellinzona → Selection U16-NT