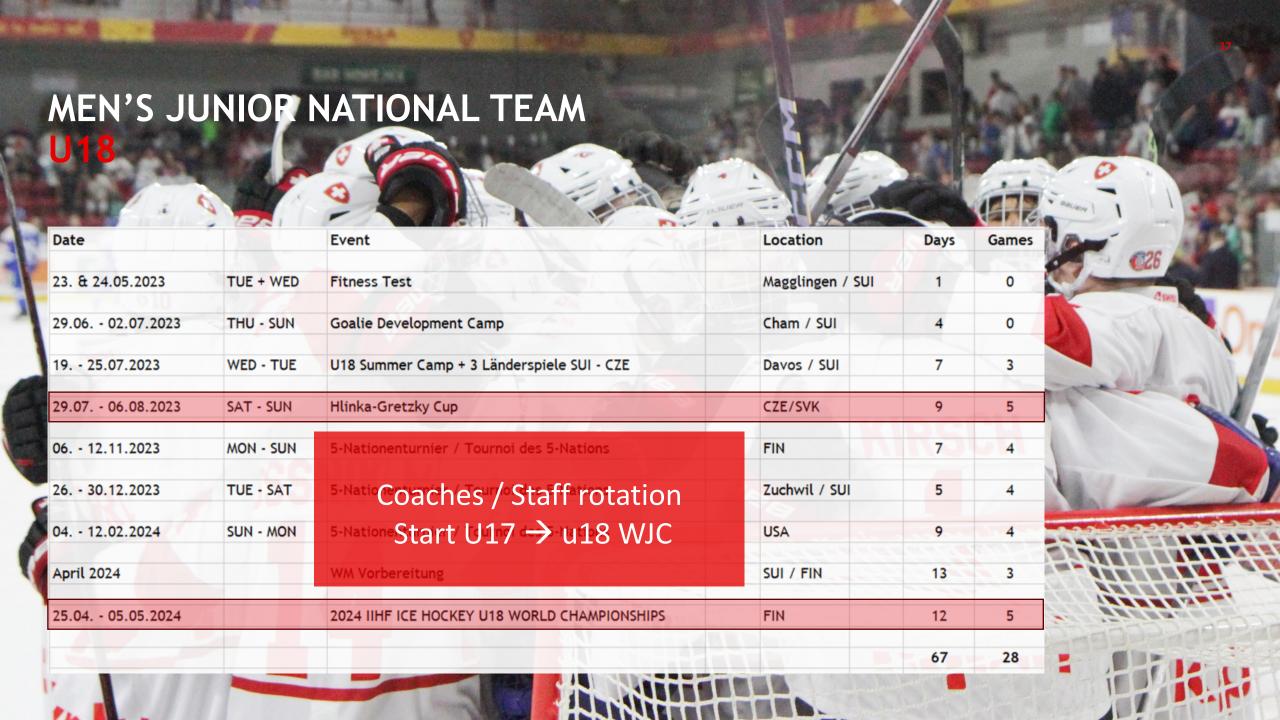

# WNT U18 SEASON SCHEDULE 2024/2025

### U18 SWISS WOMEN'S NATIONAL TEAM SEASON SCHEDULE 2024/2025