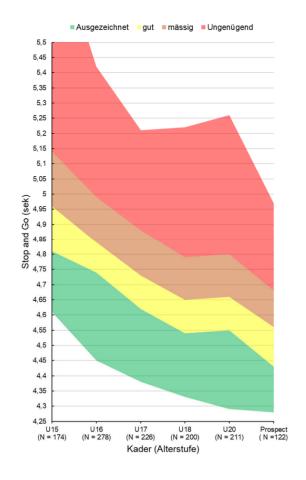

### IIHF WEBINAR NATIONAL TEAMS PROGRAMME U15-PROGRAMM

U15 Perfomance Test (1 day → 180 Players) ▲
 1 Day U14 / U15 Coaches Meeting

U15 Summercamp (5 days)
 3 Regions → Romandie, Central, Eastern

1st Tournament (2 days)
 Wichtrach