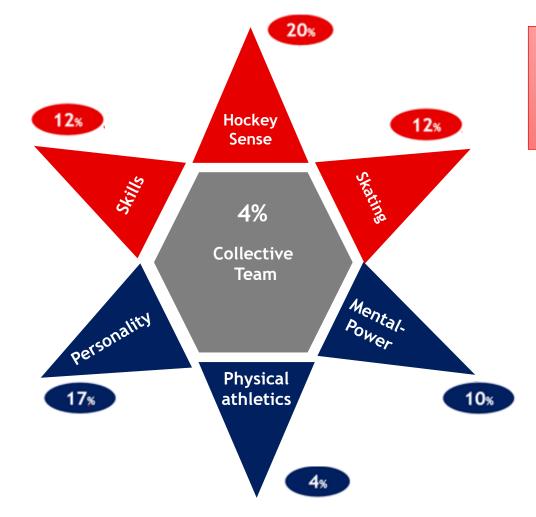

### IIHF WEBINAR NATIONAL TEAMS PROGRAMME SELECTION CONCEPT «STAR PROFILE»

**Disposition** 

Body size Body weight Robustness

5%

gnt

Age Biological age Relative age effect

10%

**Environment** 

Club Parents

5%

School Coaches