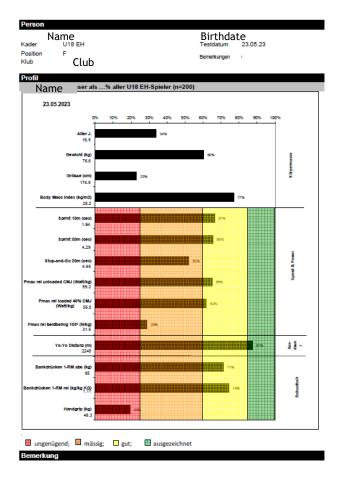

### U16 WOMEN'S NATIONAL TEAM PERFORMANCE TEST TALENT

U16 players (2008/2009/2010) 80 Players → F3 -T2

Why testing?

athletic assessment