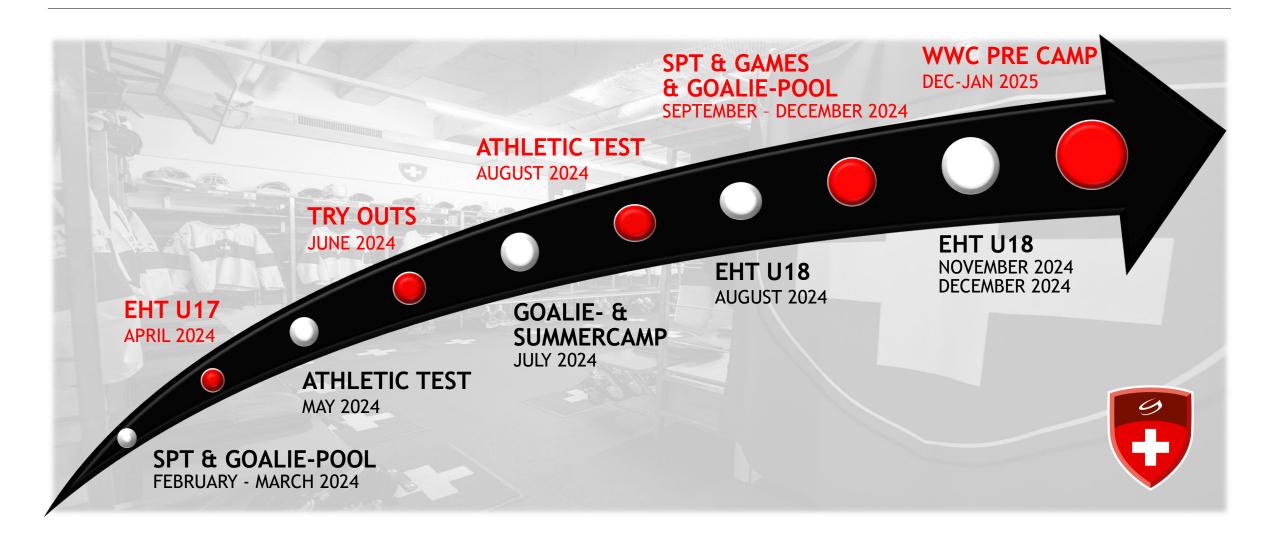

# WNT U18 SEASON SCHEDULE 2024/2025

### U18 SWISS WOMEN'S NATIONAL TEAM SEASON SCHEDULE 2024/2025

### U18 SWISS WOMEN'S NATIONAL TEAM SEASON SCHEDULE 2024/2025

| Januar 2024 |    |    |    |    |    |    |  |  |  |
|-------------|----|----|----|----|----|----|--|--|--|
| MO          | DI | MI | DO | FR | SA | SO |  |  |  |
| 1           | 2  | 3  | 4  | 5  | 6  | 7  |  |  |  |
| 8           | 9  | 10 | 11 | 12 | 13 | 14 |  |  |  |
| 15          | 16 | 17 | 18 | 19 | 20 | 21 |  |  |  |
| 22          | 23 | 24 | 25 | 26 | 27 | 28 |  |  |  |
| 29          | 30 | 31 |    |    |    |    |  |  |  |

### U18 SWISS WOMEN'S NATIONAL TEAM SPT & GAMES & GOALIE-POOL 2024/2025

### U18 SWISS WOMEN'S NATIONAL TEAM SPT & GAMES & GOALIE-POOL