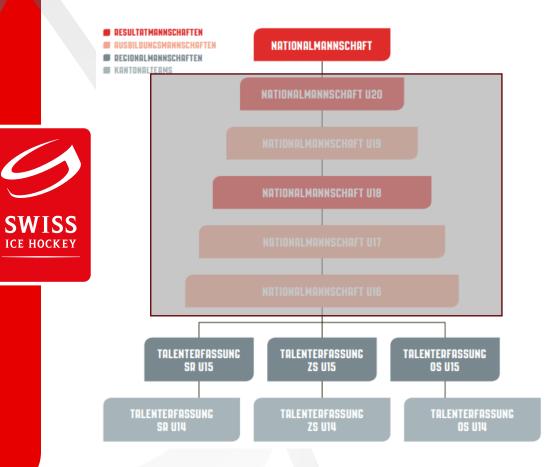

### IIHF GROWING THE GAME FUND STRUCTURE NATIONAL TEAMS

Women's A-National Team

**U18 Women's National Team** 

**U16 Women's National Team** 

**U14 Girls Selection Team** 

U12 regional / Girls Teams