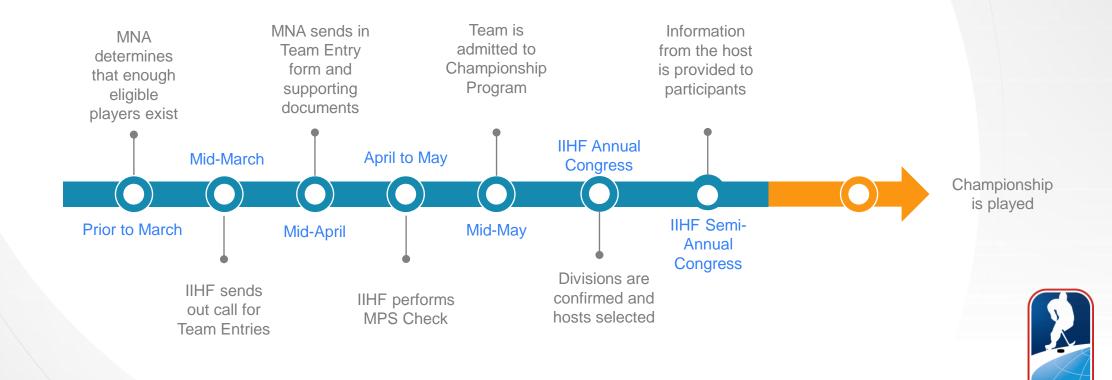

# MPS Elements







16 teams

WM

2 relegated teams

6 teams

WMIA

2 promoted and 1 relegated

6 teams

WMIB

1 promoted and 1 relegated

6 teams

WMIIA

1 promoted and 1 relegated

6 teams

WMIIB

1 promoted and 1 relegated

6 teams

WMIIIA

1 promoted and 1 relegated

6 teams

WMIIIA

1 promoted and 1 relegated

6 teams

WMIV

1 promoted and 1 relegated

## **Timeline for Team Entry**



## The Road Ahead

### Structure discussions



Design a good concept for all participants

#### **Timeline**

Finding the correct timeline to implement this new structure



#### Sustainable Structure

How do we solve the challenges of the world of 2024?

#### **Development funds**

How to we re-distribute the available funds?

#### Final plan

A new age for the IIHF and its MNAs – with the optimal practice/play time and resource distribution