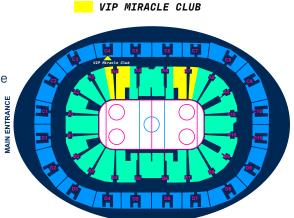

### VIP MIRACLE CLUB

IN TAMPERE

The VIP Miracle Club will serve VIP guests at the heart of the 2022 IIHF WM in the Tampere Deck Arena where the premium seats will complete the World Championship experience. Whether you are enjoying a game with colleagues or friends, the new modern venue and our excellent service will make your experience perfect.

#### THE PACKAGE INCLUDES

- •VIP event opens 1,5 hours before the game
- Premium seats in the center of the lower section
- •Delicious buffet dinner before the game
- Reserved table for your entourage,
   which you can use before the game