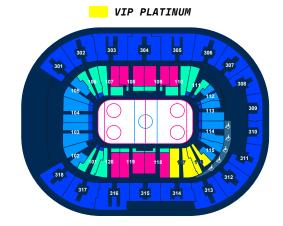

### **VIP PLATINUM**

#### IN HELSINKI

The VIP Platinum will serve VIP guests at the heart of the 2022 IIHF WM in the Helsinki Arena where the best seats will complete the World Championship experience. Whether you are enjoying a game with colleagues or friends, the venue and our excellent service before game and during intermissions will make your experience perfect.

#### THE PACKAGE INCLUDES

- •VIP event opens 1,5 hours before the game
- •Seats in the lower section
- •Delicious buffet dinner before the game
- Reserved table for your entourage, which you can use before the game and during intermissions

# **VIP PLATINUM**

| DATE         | GAME      | TIME | GAME  |       |     | PRI | CING   |
|--------------|-----------|------|-------|-------|-----|-----|--------|
|              | (GMT      | +3)  |       |       |     | per | person |
| Fri, 13th of | May 16:20 | 9 🤾  | ROC v | s SVK | (#) | 360 | €      |
| Fri, 13th of | May 20:20 | 9    | GER v | s CAN | *   | 360 | €      |
| Sat, 14th of | May 16:20 | 9 +  | SUI v | s ITA |     | 160 | €      |
| Sat, 14th of | May 20:20 | 9    | SVK v | s GER |     | 240 | €      |
| Sun, 15th of | May 16:20 | 9 🤾  | ROC v | s KAZ |     | 260 | €      |
| Sun, 15th of | May 20:20 | 9    | DEN v | s SUI | +   | 240 | €      |
| Mon, 16th of | May 20:20 | 9    | SVK v | s CAN | *   | 360 | €      |
| Mon, 16th of | May 20:20 | 9 🤾  | ROC v | s GER |     | 360 | €      |
| Tue, 17th of | May 20:20 | 9 🕇  | SUI v | s KAZ |     | 160 | €      |