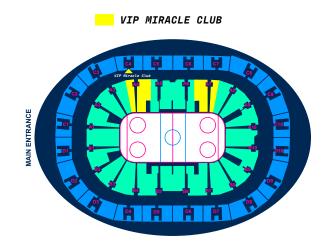

### VIP MIRACLE CLUB

IN TAMPERE

The VIP Miracle Club will serve VIP guests at the heart of the 2022 IIHF WM in the Tampere Deck Arena where the premium seats will complete the World Championship experience. Whether you are enjoying a game with colleagues or friends, the new modern venue and our excellent service will make your experience perfect.

#### THE PACKAGE INCLUDES

- •VIP event opens 1,5 hours before the game
- Premium seats in the center of the lower section
- •Delicious buffet dinner before the game
- Reserved table for your entourage,
   which you can use before the game