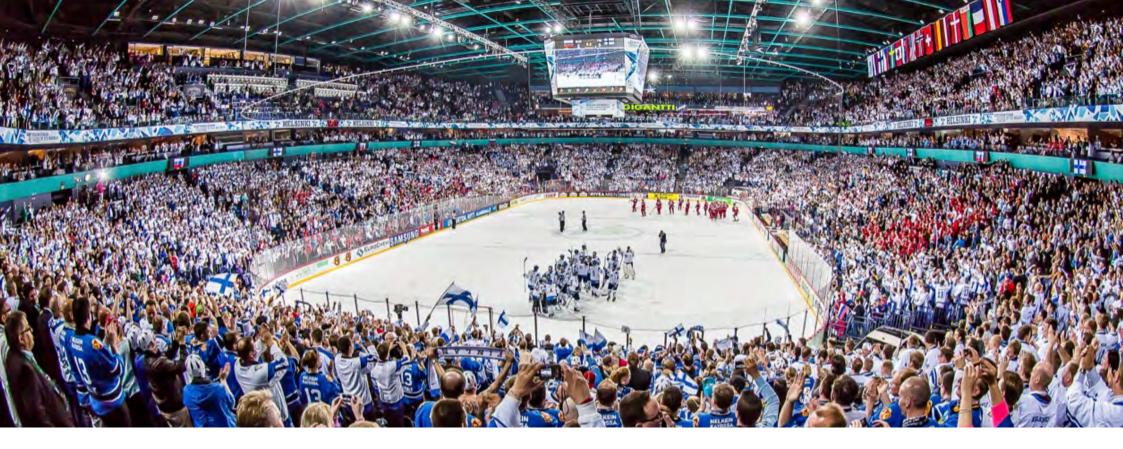

Finland will host the 2022 IIHF Ice Hockey World Championship from 13-29 May 2022. Finland's ninth IIHF Ice Hockey World Championship will take place in Tampere and Helsinki. Preliminary round group B, two quarter-final games, both semi-final games and the medal games will be played at the Tampere Deck Arena. Helsinki Arena in Helsinki has been chosen as the second venue for preliminary round group A and two quarter-final games.