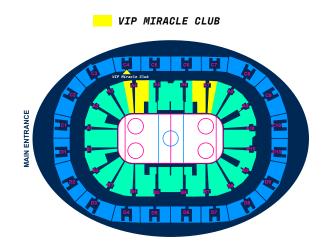

## VIP MIRACLE CLUB

IN TAMPERE

The VIP Miracle Club will serve VIP guests at the heart of the 2022 IIHF WM in the Tampere Deck Arena where the premium seats will complete the World Championship experience. Whether you are enjoying a game with colleagues or friends, the new modern venue and our excellent service will make your experience perfect.

#### THE PACKAGE INCLUDES

- •VIP event opens 1,5 hours before the game
- Premium seats in the center of the lower section
- •Delicious buffet dinner before the game
- •Reserved table for your entourage, which you can use before the game

## VIP MIRACLE CLUB

| DATE             | TIME     | GAME         | PRICING    |
|------------------|----------|--------------|------------|
|                  | (GMT +3) |              | per person |
| Sat, 14th of May | 20:20    | SWE vs AUT   | 280 €      |
| Sun, 15th of May | 20:20    | CZE vs SWE   | 360 €      |
| Tue, 17th of May | 20:20    | SWE vs GBR   | 280 €      |
| Thu, 19th of May | 20:20    | CZE vs LAT   | 280 €      |
| Sat, 21st of May | 12:20    | USA vs SWE 🌉 | 360 €      |
| Sun, 22nd of May | 20:20    | SWE vs NOR   | 280 €      |
| Mon, 23rd of May | 16:20    | USA vs CZE 🛌 | 360 €      |
| Tue, 24th of May | 12:20    | SWE vs LAT   | 280 €      |