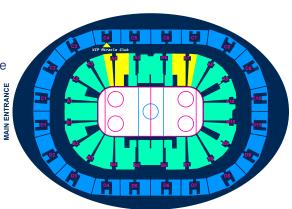

## VIP MIRACLE CLUB

IN TAMPERE

The VIP Miracle Club will serve VIP guests at the heart of the 2022 IIHF WM in the Tampere Deck Arena where the premium seats will complete the World Championship experience. Whether you are enjoying a game with colleagues or friends, the new modern venue and our excellent service will make your experience perfect.

#### THE PACKAGE INCLUDES

- •VIP event opens 1,5 hours before the game
- Premium seats in the center of the lower section
- •Delicious buffet dinner before the game
- •Reserved table for your entourage, which you can use before the game