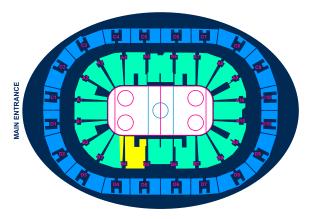

## SKYBOXES IN TAMPERE

Looking for the perfect 2022 IIHF Ice Hockey World Championship experience? Stylish and top modern skyboxes provide a unique game night experience. We will be happy to help you plan the skybox experience! Each package will be tailored according to your wishes.

Packages for the preliminary round games (not Team Finland games) in Tampere from 1600 €, excluding tickets.

## SKYBOXES IN HELSINKI

Looking for the perfect 2022 IIHF Ice Hockey World Championship experience? Stylish skyboxes provide a unique game night experience. We will be happy to help you plan the skybox experience! Each package will be tailored according to your wishes.

Packages for the preliminary round games in Helsinki from 1,600 €, excluding tickets. Packages for the quarter-finals in Helsinki from 2,000 €, excluding tickets.