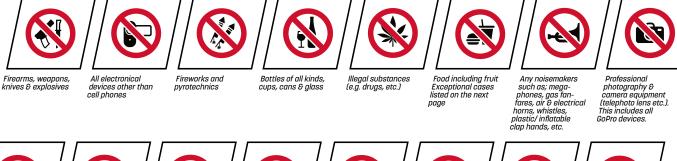

# **PROHIBITED ITEMS**

Ticket holders should be aware that there are several restricted or prohibited items for the 2018 IIHF Ice Hockey World Championship in Herning.

In general, no items that obstruct the view of other spectators or that can be considered an annoyance to others or a dangerous object will be allowed into the arena. Please read the prohibited items list on this page carefully, so that there will be no inconvenience at the entrance inspections for anyone.

material

confetti Homemade

trophies, etc.

There will be no opportunity around/

in the arena to deposit bigger sized bags

2018 ICE HOCKEY WORLD CHAMPIONSHIP DENMARK Copenhagen - Hernin

If the following items are found the police will be informed immediately: Pyrotechnical devices / fireworks of any kind, Powders in plastic bags or other unusual containers, Flags or other items that are racist, homophobic, or gang related, Weapons of any kind (incl. Rambo and butterfly knives, throw-stars, etc.)

next page

# Food and Beverages

Exceptional cases for beverages and food are:

FOOD: Diabetic people are allowed to bring their needed food, after presentation of a medical certificate.

BEVERAGES: Ticket holders who need special beverages due to illness. They are allowed to carry on 0.5 l in either a PET bottle or Tetra pack, after presentation of a medical certificate.