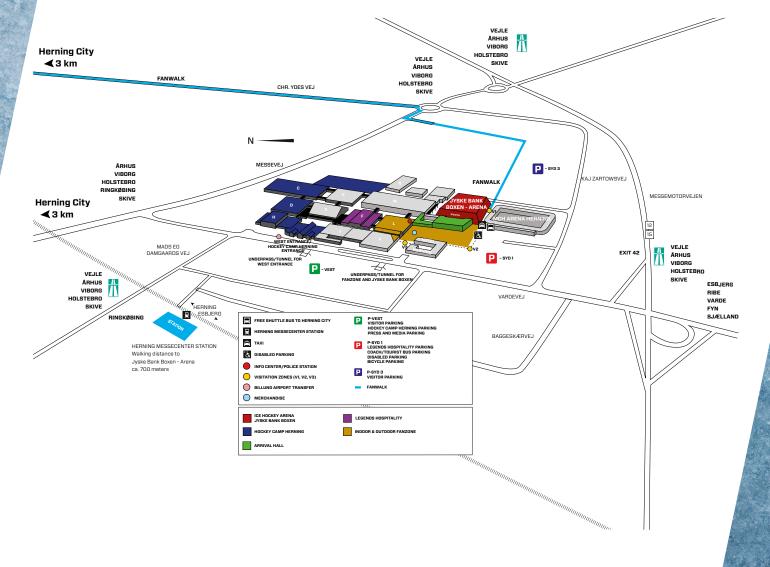

# Free Parking

Visitors arriving by car are recommended to park at P-Vest and P-Syd 3. Parking is free.

# Coach / Tourist Bus Parking - P-Syd 1

Follow the highway to 'Messecenter Herning' and take exit 42. Turn right towards Jyske Bank Boxen and enter in front of MCH Arena (football stadium) on Kaj Zartows Vej onto P-Syd 1.

# Fanwalk

Join the 3.2 km Fanwalk and experience the spirit of fans when ice hockey enthusiasts from all over the world make their way to the 2018 IIHF Ice Hockey World Championship games. The Fanwalk route starts at the city square in the center of Herning and ends at the 11,000-seat indoor arena, Jyske Bank Boxen where everybody can take part in the ice hockey party in the official Fanzone positioned right outside the Ice Hockey Arena, Jyske Bank Boxen.

# **OVERVIEW MAP**

Ishockey VM 2018 P/S / Hannemanns Allé 25 / 2300 Copenhagen S. / Phone +45 40 60 49 01 / media@2018.iihfworlds.com